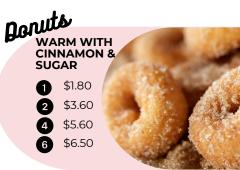

#### **ICED TEA**

| Large           |       | \$5.50 |
|-----------------|-------|--------|
| Watermelon      | Mango |        |
| Strawberry Mint | Peach |        |

All our cookies, muffins and donuts are made with care at Miss Cocoa's.