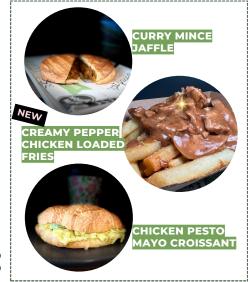

**Curry Mince Jaffle (GFO)** \$9.90 minced beef in a creamy-spicy coconut curry sauce, soft bread roll, toasted

Creamy Pepper Chicken Jaffle (GFO) \$8.50 chicken, creamy pepper gravy, soft roll, toasted

### **TASTY PASTRY**

| <b>Chicken Pesto Mayo Croissant</b> chicken, pesto, mayo, cheese | \$10.90 |
|------------------------------------------------------------------|---------|
| Ham & Cheese Croissant                                           | \$8.90  |
| Croissant (plain)                                                | \$6.90  |
| Sausage Roll                                                     | \$6.90  |
| Spinach & Feta Triangle                                          | \$7.90  |
| Lamb & Rosemary Triangle                                         | \$9.90  |
|                                                                  |         |

### LOADED FRIES NEW

Creamy Pepper Chicken

\$10.50 fries topped with creamy pepper gravy & chicken

Garlic Mayo, Bacon & Cheese \$10.50 fries topped with bacon, creamy garlic mayo & cheese

Chilli Con Carne \$10.50 fries topped with spicy beef mince,